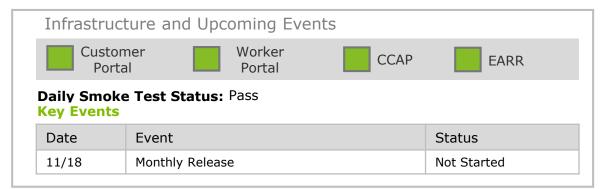

### RIBridges Incident Management Process and Status

Monday Nov. 6<sup>th</sup>, 2017 (10:00 AM EDT)