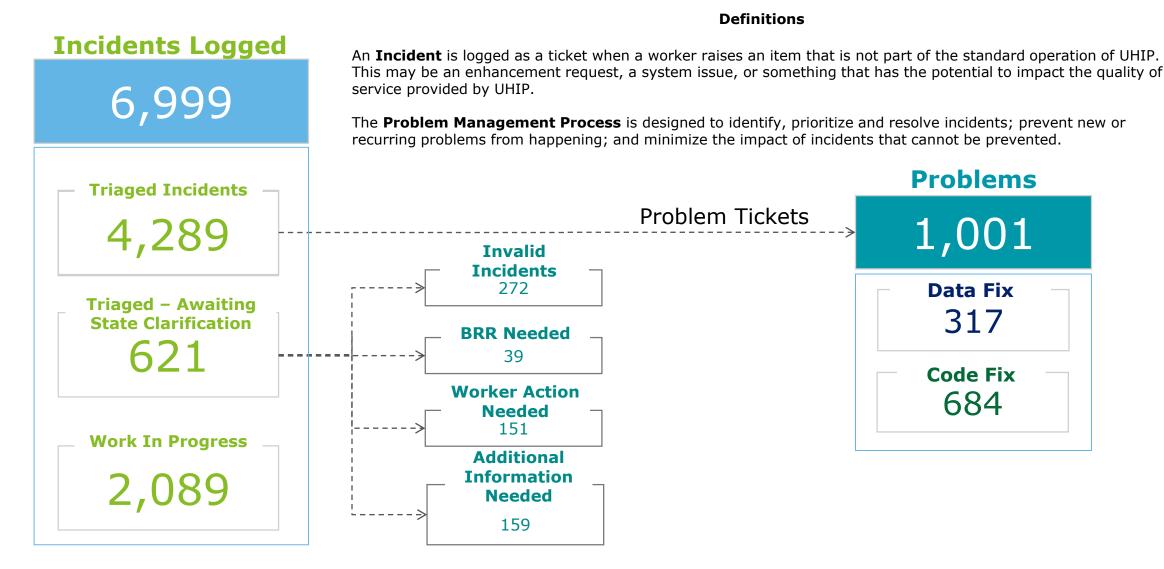

### RIBridges Incident Management Process and Status

Monday Nov. 6<sup>th</sup>, 2017 (10:00 AM EDT)