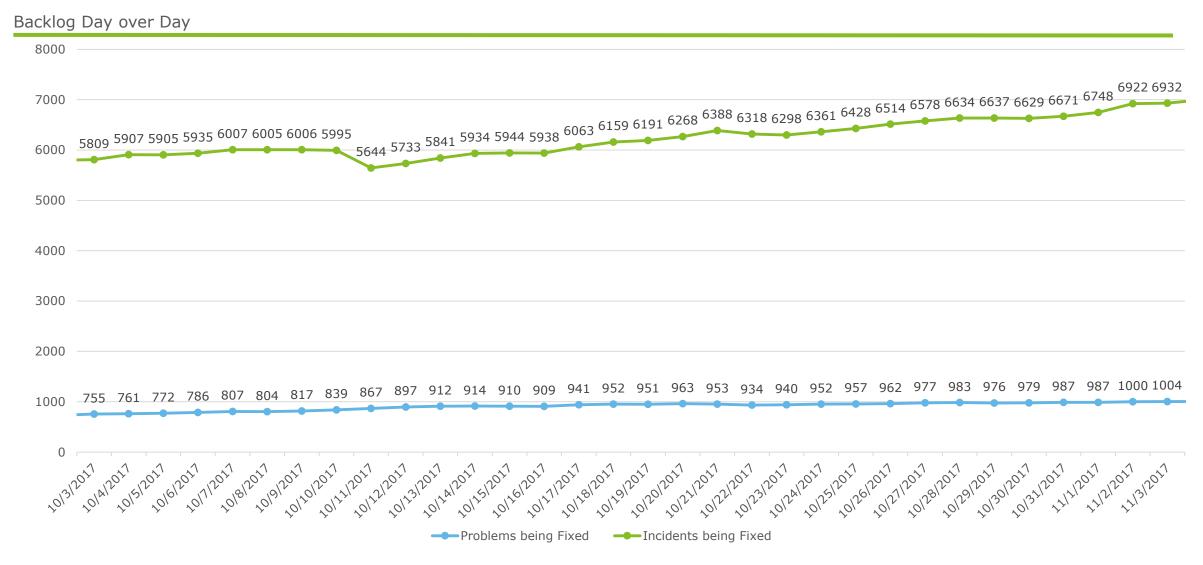

# RIBridges Technical Metrics – Incident Backlog Trend (includes problems being fixed) Monday Nov. 6<sup>th</sup>, 2017 (10:00 AM EDT)